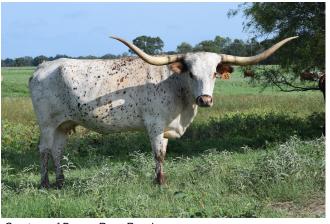

## **Titan's Alphie 283**

Date of Birth: 11/20/2012 Registration 1: CI286574

Breeder: Mike & Debbie Bowman Owner: Ronnie & Jackie Mullinax

Alphie daughter with the same flat twist as her dam. Big body from both dam and sire. She has a bull calf at side by Bravo Tex and is exposed back the same way for a Fall 2022 calf.