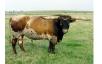

## Alphie's Sweetheart 525

03/23/2015 Date of Birth: Registration 1: CI301067

Breeder: Ronnie & Jackie Mullinax Owner: Ronnie & Jackie Mullinax

Big bodied Jamakizm's Alphie daughter that may be bigger than her dam. Her granddam on the top is Outback Cherry out of Boomerang which accounts for her size. She has a bull calf at side by Bravo Tex which should be a big guy that is double bred Jamakizm's Alphie and is exposed back the same way for a Fall 2022 calf.