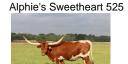

## Alphie's Sweetheart 525

03/23/2015 Date of Birth: Registration 1: CI301067

Breeder: Ronnie & Jackie Mullinax Owner: Ronnie & Jackie Mullinax

Big bodied Jamakizm's Alphie daughter that may be bigger than her dam. Her granddam on the top is Outback Cherry out of Boomerang which accounts for her size. She has a bull calf at side by Bravo Tex which should be a big guy that is double bred Jamakizm's Alphie and is exposed back the same way for a Fall 2022 calf.

TTT: 79.0000 on 11/27/2023 Composite: 75.5000 on 11/26/2021

Courtesy of Brazos Rose Ranch

J.R. GRAND SLAM

JP GRAND ANNATTE

**BOOMERANG C P** 

WPR Cherry Point 235

SHADOWIZM

Jamoca