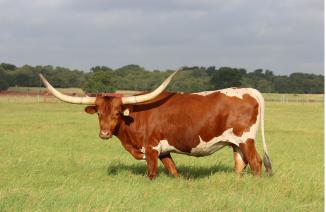

Big bodied Jamakizm's Alphie daughter that may be bigger than her dam. Her granddam on the top is

## Alphie's Sweetheart 525

Date of Birth: Registration 1: Breeder: Owner: 03/23/2015 CI301067 Ronnie & Jackie Mullinax Ronnie & Jackie Mullinax

Courtesy of Brazos Rose Ranch

WS JAMAKIZM

146-DP ALPHIE'S ACE

J.R. GRAND SLAM

JP GRAND ANNATTE

BOOMERANG C P

WPR Cherry Point 235

Jamoca

RED ACE LOBO FM315

 Outback Cherry out of Boomerang which accounts for her size. She has a bull calf at side by Bravo Tex which should be a big guy that is double bred Jamakizm's Alphie and is exposed back the same way for a Fall 2022 calf.
 Auzzie EoT 31/5