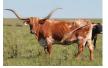

Big bodied Jamakizm's Alphie daughter that may be bigger than her dam. Her granddam on the top is

## Alphie's Sweetheart 525

Date of Birth: Registration 1: Breeder: Owner: 03/23/2015 CI301067 Ronnie & Jackie Mullinax Ronnie & Jackie Mullinax

Courtesy of Brazos Rose Ranch

WS JAMAKIZM

146-DP ALPHIE'S ACE

J.R. GRAND SLAM

JP GRAND ANNATTE

BOOMERANG C P

WPR Cherry Point 235

Jamoca

RED ACE LOBO FM315

 Outback Cherry out of Boomerang which accounts for her size. She has a bull calf at side by Bravo Tex which should be a big guy that is double bred Jamakizm's Alphie and is exposed back the same way for a Fall 2022 calf.
 Auzzie EoT 31/5